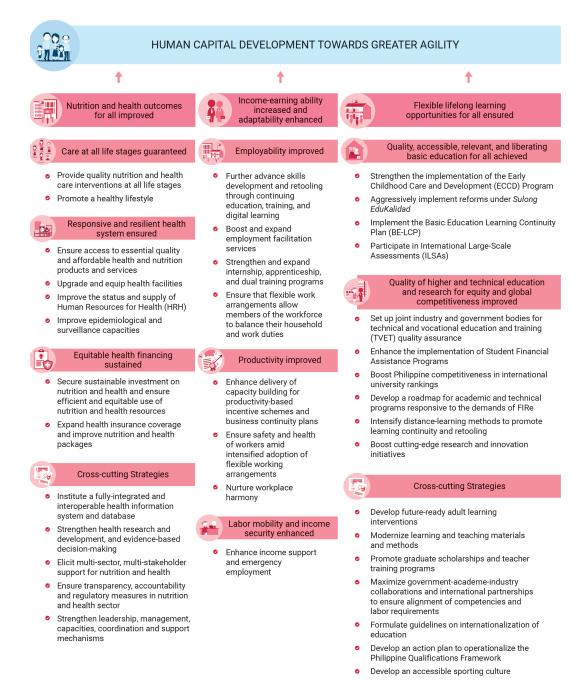

## Human Capital Development Towards Greater Agility

|                                    | SDG Tier 1 Indicators                  | la di setar                                                    | Ba            | selineª         |                 |                  | Annual F        | Plan Targets | ;    |      | End of Plan         | Means of                  | Responsible         | Reporting           | Assumptions and Dista                                       |
|------------------------------------|----------------------------------------|----------------------------------------------------------------|---------------|-----------------|-----------------|------------------|-----------------|--------------|------|------|---------------------|---------------------------|---------------------|---------------------|-------------------------------------------------------------|
| Objectives/Results                 | SDG Her 1 Indicators                   | Indicator                                                      | Year          | Value           | 2017            | 2018             | 2019            | 2020         | 2021 | 2022 | Target <sup>b</sup> | Verification              | Agency <sup>c</sup> | Entity <sup>d</sup> | Assumptions and Risks                                       |
| Societal Goal                      |                                        |                                                                |               |                 |                 |                  |                 |              |      |      |                     |                           |                     |                     |                                                             |
| A healthy and resilient            | t Philippines                          |                                                                |               |                 |                 |                  |                 |              |      |      |                     |                           |                     |                     |                                                             |
| Intermediate Goal                  |                                        |                                                                |               |                 |                 |                  |                 |              |      |      |                     |                           |                     |                     |                                                             |
| Transforming towards               | equity and resiliency                  |                                                                |               |                 |                 |                  |                 |              |      |      |                     |                           |                     |                     |                                                             |
| Chapter Outcome 1                  |                                        |                                                                |               |                 |                 |                  |                 |              |      |      |                     |                           |                     |                     |                                                             |
|                                    | pment transformed towards g            | reater agility                                                 |               |                 |                 |                  |                 |              |      |      |                     |                           |                     |                     |                                                             |
| Subchapter Outcom                  | e 1.1                                  |                                                                |               |                 | T               |                  | -               |              |      | T    |                     |                           |                     |                     |                                                             |
| Nutrition and health               |                                        | Life expectancy at birth increased (years)                     | 2015-         |                 |                 |                  |                 |              |      |      |                     | Population                | NEDA SDC-           | PSA                 | Assumptions:                                                |
| outcomes for all<br>improved       |                                        | Male                                                           | 2020          | 69.63           | **              | **               | **              | **           | **   | 71.3 | 71.3                | Projections               | HDPRC, DOH          | i.                  | -Families and communities<br>practicing a healthy lifestyle |
| Improved                           |                                        | NCR <sup>e</sup>                                               | *             | 71.51           |                 |                  |                 |              |      |      |                     | and Civil                 |                     | i.                  | -Sustained LGUs commitment                                  |
|                                    |                                        | CAR                                                            |               | 68.95           |                 |                  |                 |              |      |      |                     | Registration<br>and Vital |                     |                     | and strengthened capacities                                 |
|                                    |                                        | Region I                                                       | đ             | 69.42           |                 |                  |                 |              |      |      |                     | Statistics                |                     |                     | to deliver basic services and                               |
|                                    |                                        | Region II                                                      | đ             | 69.30           |                 |                  |                 |              |      |      |                     | (CRVS)                    |                     |                     | supplies                                                    |
|                                    |                                        | Region III                                                     | đ             | 69.97           |                 |                  |                 |              |      |      |                     | (01110)                   |                     | i.                  | -Health professionals prefer                                |
|                                    |                                        | Region IV-A                                                    |               | 69.48           |                 |                  |                 |              |      |      |                     |                           |                     | i.                  | to work in the country                                      |
|                                    |                                        | Region IV-B                                                    | 1             | 68.60           |                 |                  |                 |              |      |      |                     |                           |                     | i.                  | -Country continues to improve                               |
|                                    |                                        | Region V                                                       | 7             | 68.87           |                 |                  |                 |              |      |      |                     |                           |                     | i.                  | economic performance                                        |
|                                    |                                        | Region VI                                                      | 1             | 68.97           |                 |                  |                 |              |      |      |                     |                           |                     | i.                  | -Cooperation and alignment of initiatives among all         |
|                                    |                                        | Region VII                                                     | 1             | 69.25           |                 |                  |                 |              |      |      |                     |                           |                     |                     | stakeholders                                                |
|                                    |                                        | Region VIII                                                    | i l           | 68.47           |                 |                  |                 |              |      |      |                     |                           |                     | i.                  | -Supportive policy environment                              |
|                                    |                                        | Region IX                                                      | 5             | 68.36           |                 |                  |                 |              |      |      |                     |                           |                     | i.                  | in legislature and judiciary                                |
|                                    |                                        | Region X                                                       | 5             | 68.58           |                 |                  |                 |              |      |      |                     |                           |                     | i.                  |                                                             |
|                                    |                                        | Region XI                                                      | 1             | 68.79           |                 |                  |                 |              |      |      |                     |                           |                     | i.                  | Risks:                                                      |
|                                    |                                        | Region XII                                                     | i i           | 68.86           |                 |                  |                 |              |      |      |                     |                           |                     | i.                  | -Changes in political leadership                            |
|                                    |                                        | Caraga                                                         |               | 67.94           |                 |                  |                 |              |      |      |                     |                           |                     | i.                  | -Competing priorities of LGUs                               |
|                                    |                                        | BARMM                                                          | f             | 64.11           |                 |                  |                 |              |      |      |                     |                           |                     | l.                  |                                                             |
| а                                  |                                        |                                                                | L             |                 | l               |                  |                 |              |      | 1    |                     |                           |                     |                     | <u> </u>                                                    |
| h                                  | mber 2016, or latest available befor   |                                                                |               |                 |                 |                  |                 |              |      |      |                     |                           |                     |                     |                                                             |
| May either be the cumu             | ulative or incremental target value a  | it the end of the Plan period.                                 |               |                 |                 |                  |                 |              |      |      |                     |                           |                     |                     |                                                             |
| Concerned NEDA Boar                | d Committees/Cabinet Cluster/Inte      | er-Agency Committees responsible for delivering the outcom     | es and the c  | oncerned impl   | ementing age    | ncies for delive | ering the outpu | uts.         |      |      |                     |                           |                     |                     |                                                             |
| <sup>d</sup> Lead agency responsib | ole for reporting progress on indicate | or targets.                                                    |               |                 |                 |                  |                 |              |      |      |                     |                           |                     |                     |                                                             |
| e Regional breakdown sh            | all apply to core indicators as agre   | eed upon during the PDP Harmonization Workshop and appr        | roved by the  | concerned Pla   | anning Commi    | ittees.          |                 |              |      |      |                     |                           |                     |                     |                                                             |
| f All BARMM data are ba            | ased on ARMM old composition.          |                                                                |               |                 |                 |                  |                 |              |      |      |                     |                           |                     |                     |                                                             |
| ** Responsible agency di           | id not provide annual targets for the  | ese indicators as data are not available for these years or on | nly end of Pl | an target was r | provided by the | e concerned a    | gencies.        |              |      |      |                     |                           |                     |                     |                                                             |